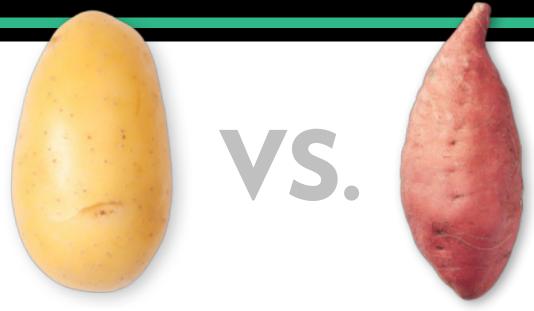

## POTATOES FUEL PERFORMANCE

1 MEDIUM-SIZED SKIN-ON WHITE POTATO (148 G)

1 MEDIUM-SIZED SKIN-ON SWEET POTATO (130 G)

| 110 CALORIES                 | 100 CALORIES                  |
|------------------------------|-------------------------------|
| 1 GRAM OF SUGAR              | 7 GRAMS OF SUGAR              |
| 3 GRAMS OF PROTEIN           | 2 GRAMS OF PROTEIN            |
| 0% DAILY VALUE OF VITAMIN A  | 120% DAILY VALUE OF VITAMIN A |
| 45% DAILY VALUE OF VITAMIN C | 30% DAILY VALUE OF VITAMIN C  |
| 26 GRAMS OF CARBOHYDRATES    | 23 GRAMS OF CARBOHYDRATES     |
| 620 MG OF POTASSIUM          | 440 MG OF POTASSIUM           |
| 2 GRAMS OF FIBER             | 4 GRAMS OF FIBER              |